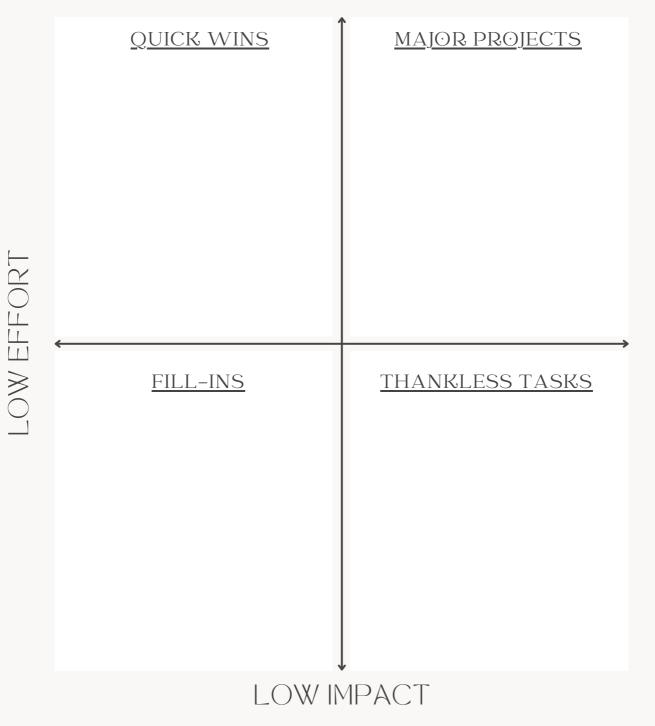

#### ACTION PRIORITY

### MATRIX

THE ACTION PRIORITY MATRIX IS A GREAT WAY TO VISUALISE WHAT TASKS TAKE PRIORITY OVER OTHERS, AND HOW TO BEST ALLOCATE YOUR TIME TOWARDS THEM.